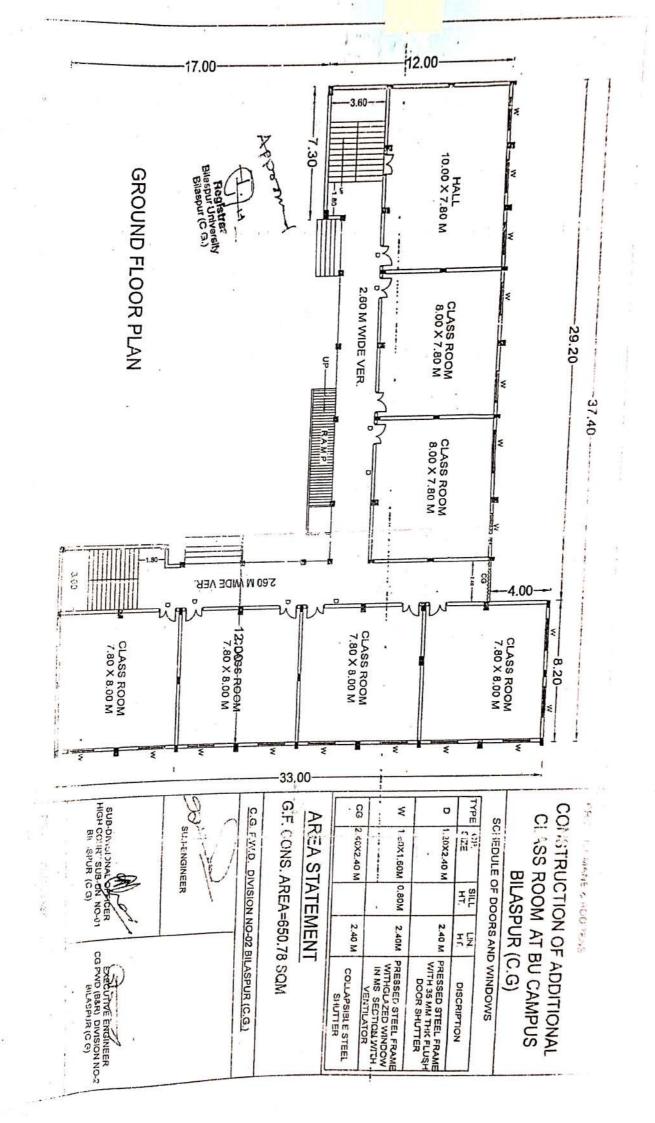

#### 4.1: Physical Facilities

**Supporting documents for Sub Criterion – 4.1.1:** Institution has adequate infrastructure facilities.

4564

Atal Bihari Vajpayee Vishwavidyalaya (Established by Chhattisgarh Legislative Assembly Act No. 07 of 2012) Bilaspur (C.G.)