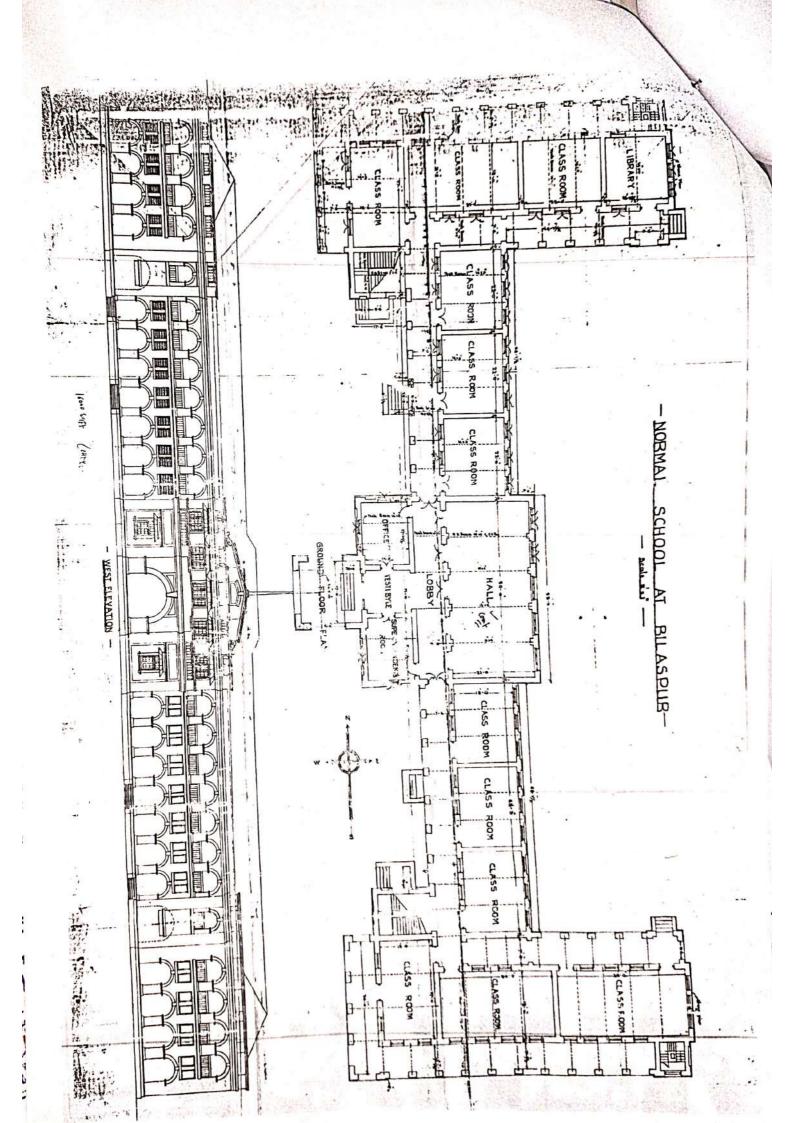

#### 4.1: Physical Facilities

**Supporting documents for Sub Criterion – 4.1.1:** Institution has adequate infrastructure facilities.

4564

Atal Bihari Vajpayee Vishwavidyalaya (Established by Chhattisgarh Legislative Assembly Act No. 07 of 2012) Bilaspur (C.G.)