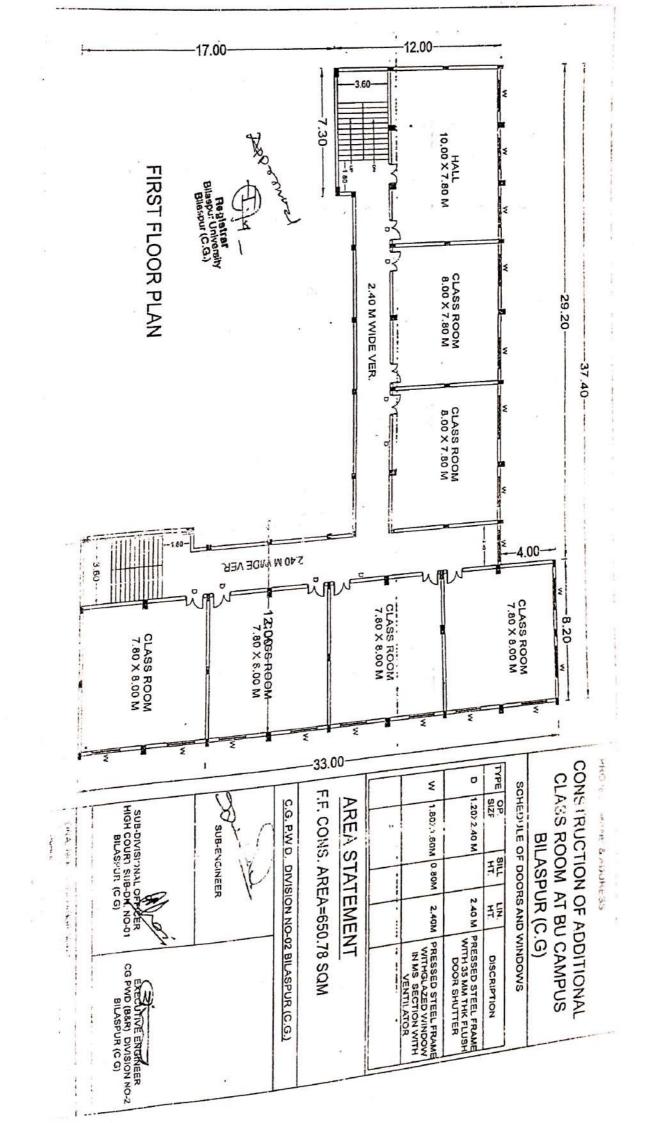

#### 4.1: Physical Facilities

**Supporting documents for Sub Criterion – 4.1.1:** Institution has adequate infrastructure facilities.

4564

Atal Bihari Vajpayee Vishwavidyalaya (Established by Chhattisgarh Legislative Assembly Act No. 07 of 2012) Bilaspur (C.G.)